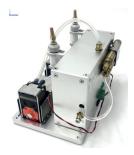

## iFlow<sup>™</sup> Microfluidic Flow/Pressure Controller

iFlow Touch™

iFlow Light™

Internal pumps, IOs, valve control ports

Cost effective

Highly Integrated

w. embedded PC &

touchscreen