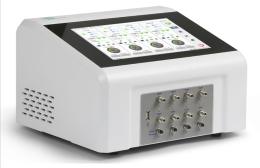

## iFlow<sup>™</sup> Microfluidic Flow/Pressure Controller

iFlow Touch™

iFlow Light™

Internal pumps, IOs, valve control ports

Cost effective

Highly Integrated

w. embedded PC &

touchscreen